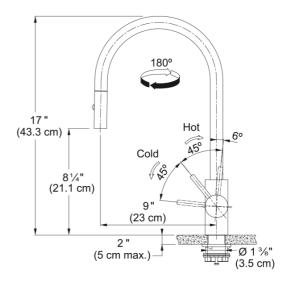

## Eos Neo Pull-Down Faucet - EOS-PD-GLD | 115.0685.308

| Technical Data                 |                     |
|--------------------------------|---------------------|
| Aspect                         |                     |
| Spout type                     | J - spout           |
| Color                          | Champagne gold      |
| Type of material               | Stainless steel 304 |
| Flexible pullout hose material | Nylon grey          |
| Spray head material            | Stainless steel     |
| Product Dimensions             |                     |
| Faucet hole diameter           | 35 mm               |
| Cartridge dimension            | 35 mm               |
| Installation                   |                     |
| Mounting type                  | Shank               |
| Water supply hose connection   | 1/2"                |
| Water supply hose length       | 450 mm              |
| Product specifications         |                     |
| Pressure                       | High pressure       |
| Faucet type                    | Spray               |
| Faucet operation               | Side lever          |
| Faucet rotation                | 360°                |
| Product identification         |                     |
| Product brand                  | FRANKE              |
| Product family                 | Mythos              |
| Collection                     | Eos Neo             |
| Features                       |                     |
| Water saving feature           | No                  |
| Type of aerator                | Honeycomb           |